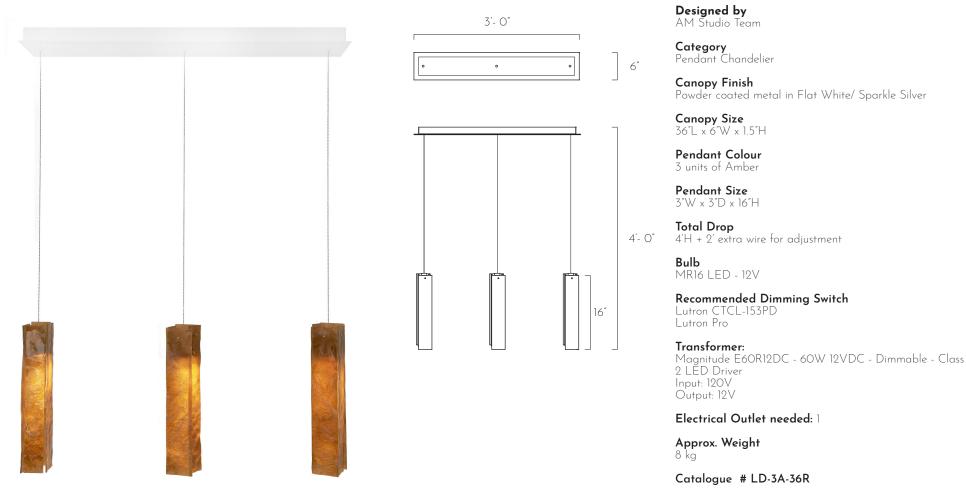

## LONG DROPS **3 AMBER PENDANTS RECTANGULAR BAR**

**Note:** Due to the nature of our handmade work, there may be slight variances in glass colour. AM Studio light fixtues are made to order, handmade and created in Toronto, Canada.

DESCRIPTION

A modern and sleek multi-pendant light fixture comprising of four hand-made glass penals encasing a dimmable LED bulb. Ideal for your kitchen island, reception, dining, bar, study area or any space that

requires bright LED Dimmable lighting.

**TECHINCAL SPECIFICATIONS** 

CUSTOM LIGHTING

Made in Canada

Separate  $\bigcirc$  from  $\bigcirc$ 

Connect electrical wire to the power

Mount  $\bigcirc$  to the ceiling.