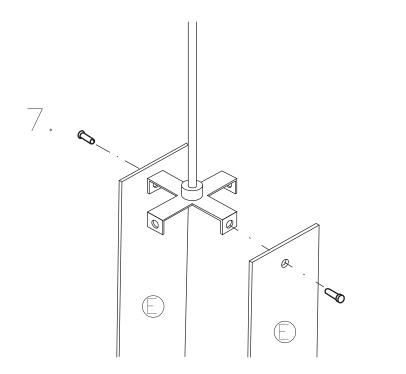

## LONG DROPS Assembly Guide

Attach the 2 narrow (2" wide) glass pannels () first **Pannel should hang freely, do not over-tighten** 

Attach the 2 wide (3" wide) glass pannels **Pannel should hang freely, do not over-tighten** Make sure the glossy side is facing outwards