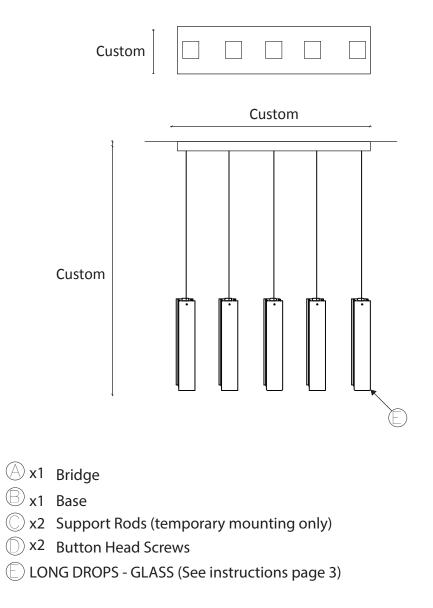

requires bright LED Dimmable lighting.

**TECHINCAL SPECIFICATIONS** 

CUSTOM LIGHTING

Made in Canada

Separate  $\bigcirc$  from  $\bigcirc$ 

Connect electrical wire to the power

Mount  $\bigcirc$  to the ceiling.

## LONG DROPS Assembly Guide

Attach the 2 narrow (2" wide) glass pannels () first **Pannel should hang freely, do not over-tighten** 

Attach the 2 wide (3" wide) glass pannels **Pannel should hang freely, do not over-tighten** Make sure the glossy side is facing outwards