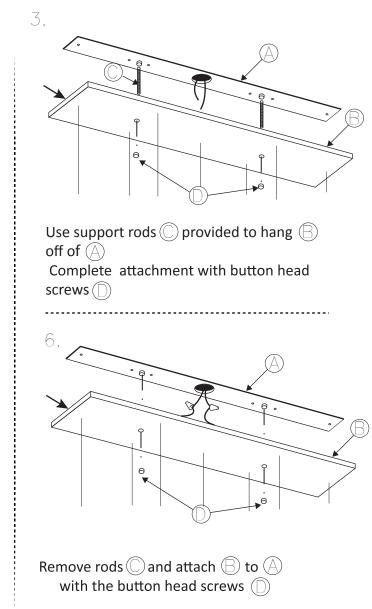

requires bright LED Dimmable lighting.

**TECHINCAL SPECIFICATIONS** 

CUSTOM LIGHTING

Made in Canada

Separate  $\bigcirc$  from  $\bigcirc$ 

Connect electrical wire to the power

Mount  $\bigcirc$  to the ceiling.

Note: When mounting be sure to locate and mount  $(\triangle)$  to a joist/celing beam

If you cannot do so, be sure to use drywall screws and anchors, drill additional holes for mounting for better support