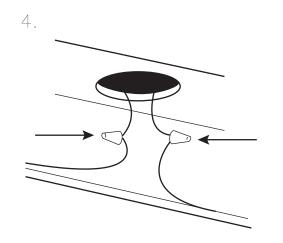

requires bright LED Dimmable lighting.

**TECHINCAL SPECIFICATIONS** 

CUSTOM LIGHTING

Made in Canada

Separate  $\bigcirc$  from  $\bigcirc$ 

Connect electrical wire to the power

Mount  $\bigcirc$  to the ceiling.

Note: When mounting be sure to locate and mount  $(\triangle)$  to a joist/celing beam

If you cannot do so, be sure to use drywall screws and anchors, drill additional holes for mounting for better support