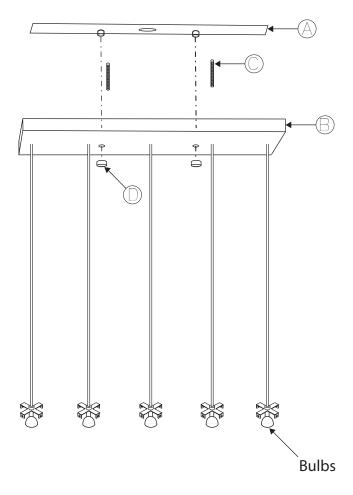

requires bright LED Dimmable lighting.

**TECHINCAL SPECIFICATIONS** 

CUSTOM LIGHTING

Made in Canada

Separate  $\bigcirc$  from  $\bigcirc$ 

Connect electrical wire to the power

Mount  $\bigcirc$  to the ceiling.

Note: When mounting be sure to locate and mount  $(\triangle)$  to a joist/celing beam

If you cannot do so, be sure to use drywall screws and anchors, drill additional holes for mounting for better support

## LONG DROPS Assembly Guide

Attach the 2 narrow (2" wide) glass pannels () first **Pannel should hang freely, do not over-tighten** 

Attach the 2 wide (3" wide) glass pannels **Pannel should hang freely, do not over-tighten** Make sure the glossy side is facing outwards