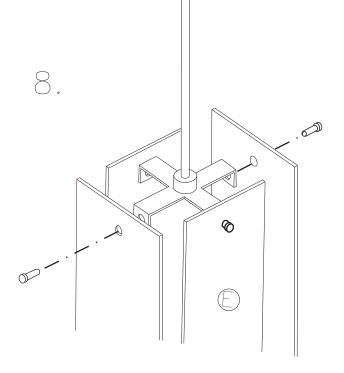

5.

Test lights by turning on power

Make sure bulb is not touching the glass!

Turn off power after testing

## LONG DROPS Assembly Guide

Attach the 2 narrow (2" wide) glass pannels () first **Pannel should hang freely, do not over-tighten** 

Attach the 2 wide (3" wide) glass pannels **Pannel should hang freely, do not over-tighten** Make sure the glossy side is facing outwards

Note: When mounting be sure to locate and mount  $(\triangle)$  to a joist/celing beam

If you cannot do so, be sure to use drywall screws and anchors, drill additional holes for mounting for better support