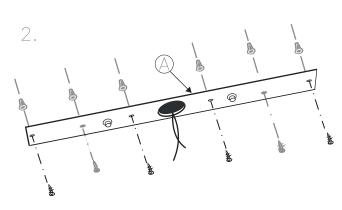

requires bright LED Dimmable lighting.

**TECHINCAL SPECIFICATIONS** 

CUSTOM LIGHTING

Made in Canada

Separate  $\bigcirc$  from  $\bigcirc$ 

Connect electrical wire to the power

Mount  $\bigcirc$  to the ceiling.

Note: When mounting be sure to locate and mount  $(\triangle)$  to a joist/celing beam

If you cannot do so, be sure to use drywall screws and anchors, drill additional holes for mounting for better support